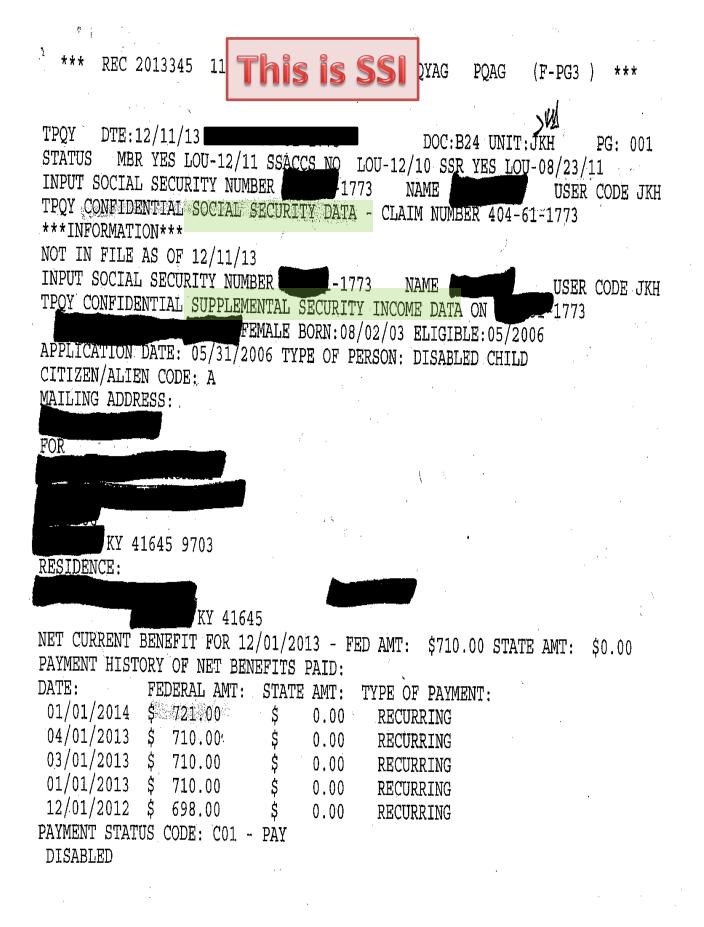

EPENDENCY ACTION - UJC ( 0) ( X ) Deadly Weapon Involved Suss End of Docket 2 # of Cases The Initial H ea December 1, 2015 at 9:30 am. due to no Service te ru Custody of t iens Oh. JAMES HENSLEY nto 0-to opa .Gf An The Court adopts the Calinet's recommendations. Tanie M. Wells 1/17/2015 09:30 AM Page 1 of 1 Judge Signature: .

What is the difference in SSI and Social Security?

•If <u>anyone</u> in a child's family receives SSI, the child is Categorically Eligible and the interviewer would not obtain any other form of income other than the statement of SSI.

•Social Security is simply viewed as income and the staff member would also need to ask the parent about any additional income they have.

Now lets see what SSI and Social Security normally look like when presented to the interviewer



#### Social Security Administration Supplemental Security Income Notice of Planned Action

This is SSI

3011ZRE5009266\*NOTAFP.X3.SSI4EN.NPA.R130427.PAM

000000000

0003610635642161848841606028181

SOCIAL SECURITY 1897 KY RT 321 PRESTONSBURG KY 41653



Date: May 4, 2013 Claim Number:

We are writing to tell you about changes in your Supplemental Security Income (SSI) payments. The following chart shows the SSI money due you for the months we changed. As you can see from the chart, we are only changing your payments for future months. The rest of this letter will tell you more about this change.

Your Payments Will Be Changed As Follows:

| From         | Through    | Amount<br>Due Each Month |
|--------------|------------|--------------------------|
| June 1, 2013 | Continuing | \$599.2